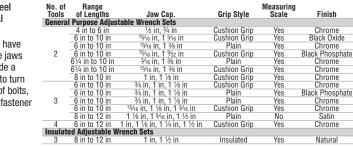

rque Adapte<br>3/6 in<br>1/2 in<br>3/4 in             | 1 11/16 in<br>1 25/32 in<br>1 7/8 in<br>1 63/64 in<br>Overall<br>Length<br>PETS<br>2 11/16 in<br>2 13/16 in<br>2 13/16 in | Proto Westward Westward Proto Westward Westward Proto Westward Westward Proto Westward Westward Proto Westward Proto Pro |                                                                                     |





material Crescent wrenches have adjustable jaws that provide a tight grip to turn a variety of bolts, nuts, and fastener sizes.



JONARDTOOLS"







Item

1NYD4

54XN39 48ZT20 20PG95 3KGZ7

3KGZ9

1NYD3 1NYD2

1NYB9 1NYB8 34RR10

54JG20 3LXP4

26X328



**Brand** 

Westward Crescent Milwaukee

Westward Channellock

Channellock

Westward Westward

Westward Westward Jonard Tools

Proto Irwin Vise-Grip



Insulated

26X328

Chrome

Natural

General

**Purpose** 

1NYD3