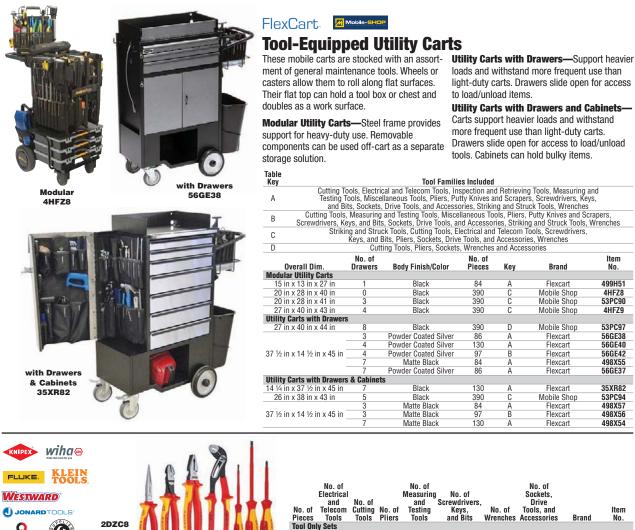

For more information on the contents of each tool set, go to Grainger.com.



## Insulated Electrical Tool Sets Tool Sets with Tool Bag-Holds

These versatile sets include an assortment of tools with nonconductive coatings or covers that protect against electrical shock.

PCI IDSP

Tool Only Sets-Include tools only and allow use with an existing storage solution.

**Tool Sets with Rolling Tool** Case—This case tilts back to roll on its wheels along flat surfaces and up or down stairways. The case handle extends for pulling; retracts to form a base that supports the case when loading/unloading tools.

Tool Sets with Tool Backpack-Shoulder straps evenly distribute weight; keep hands free while transporting tools. It holds bulky items in its large center pocket; organizes small items in its smaller inside and outside pockets.

GRAINGER

728

| 7 |