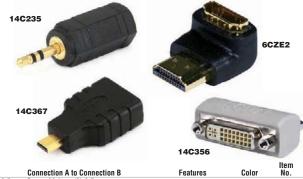

## **MONOPRICE**

| Connection A to Connection B                                                             | Features                                                              | Color         | Item<br>No.      |
|------------------------------------------------------------------------------------------|-----------------------------------------------------------------------|---------------|------------------|
| Audio/Video Adapters                                                                     |                                                                       |               |                  |
| BNC Female to BNC Female                                                                 | Metal Adapter                                                         | Gold          | 6CZR8            |
| BNC Female to RCA Male                                                                   | Metal Adapter                                                         | Gold          | 6CZP8            |
| BNC Male to F-Type Female                                                                | BNC Connector and a<br>F-Type Threaded Screw<br>Jack, Male Twist Lock | Gold          | 14C358           |
| BNC Male to RCA Female                                                                   | Male Twist Lock,<br>Metal Adapter                                     | Gold          | 6CZP9            |
| BNC Male to RCA Male                                                                     | Male Twist Lock,<br>Metal Adapter                                     | Gold          | 6CZR0            |
| F-Type Female to F-Type Male                                                             | Metal Adapter,<br>Right Angle                                         | Gold          | 140363           |
| RCA Female to F-Type Female                                                              | Metal Adapter                                                         | Gold          | 6CZR4            |
| RCA Male to F-Type Female                                                                | Metal Adapter                                                         | Gold          | 6CZR5            |
| Audio Adapters                                                                           |                                                                       |               |                  |
| (2) 3.5 mm Stereo Males to<br>3.5 mm Stereo Female                                       | 6 in Long Cable                                                       | Black         | 38F907           |
| (2) RCA Females to (2) RCA Females                                                       |                                                                       | Black         | 14C348           |
| 1/4 in Mono Female to 1/4 in Mono Female                                                 | <del>_</del>                                                          | Black         | 14C341           |
| 1/4 in Mono Male to 3.5 mm Stereo Female                                                 | Metal Adapter                                                         | Gold          | 14C276           |
| 1/4 in Mono Male to RCA Female                                                           | Matal Adams                                                           | Black         | 140258           |
| 1/4 in Mono Male to RCA Female                                                           | Metal Adapter                                                         | Gold          | 14C285           |
| 1/4 in Stereo Female to 1/4 in Stereo Female                                             | Metal Adapter                                                         | Gold          | 140222           |
| 1/4 in Stereo Male to 3.5 mm Stereo Female<br>1/4 in Stereo Male to 3.5 mm Stereo Female | Metal Adapter                                                         | Black<br>Gold | 14C248<br>14C278 |
| 1/4 in Stereo Male to RCA Female                                                         | ivietai Auaptei                                                       | Black         | 14C278           |
| 2.5 mm Mono Male to 3.5 mm Mono Female                                                   | <u>_</u>                                                              | Black         | 14C239           |
| 2.5 mm Stereo Male to 3.5 mm Stereo Female                                               |                                                                       | Black         | 14C233           |
| 3.5 mm Mono Male to 3.5 mm Stereo Female                                                 |                                                                       | Black         | 14C237           |
| 3.5 mm Mono Male to RCA Female                                                           |                                                                       | Black         | 14C255           |
| 3.5 mm Stereo Female to 3.5 mm Stereo Female                                             | _                                                                     | Black         | 14C340           |
| 3.5 mm Stereo Female to 3.5 mm Stereo Female                                             | Metal Adapter                                                         | Gold          | 14C294           |
| 3.5 mm Stereo Male to 1/4 in Stereo Female                                               | _                                                                     | Black         | 14C244           |
| 3.5 mm Stereo Male to 1/4 in Stereo Female                                               | Metal Adapter                                                         | Gold          | 14C274           |
| 3.5 mm Stereo Male to 2.5 mm Stereo Female                                               |                                                                       | Black         | 14C235           |
| 3.5 mm Stereo Male to 3.5 mm Mono Female                                                 | Metal Adapter                                                         | Gold          | 14C269           |
| 3.5 mm Stereo Male to RCA Female                                                         |                                                                       | Black         | 14C256           |
| RCA Female to RCA Female                                                                 | _                                                                     | Black         | 14C345           |
| RCA Female to RCA Female                                                                 | Metal Adapter                                                         | Gold          | 14C288           |
| RCA Male to 1/4 in Mono Female                                                           | _                                                                     | Black         | 14C352           |
| RCA Male to 3.5 mm Stereo Female                                                         |                                                                       | Black         | 14C351           |
| RCA Male to RCA Female                                                                   | Right Angle                                                           | Black         | 14C343           |
| RCA Male to RCA Male                                                                     |                                                                       | Black         | 14C344           |
| Toslink Female to Mini Toslink Male                                                      |                                                                       | Black         | 14C215           |
| Audio Splitters                                                                          |                                                                       | DI I          | 440000           |
| 1/4 in Mono Male to (2) RCA Females                                                      |                                                                       | Black         | 140302           |
| 1/4 in Stereo Male to (2) 1/4 in Stereo Females                                          |                                                                       | Black         | 14C331           |
| 1/4 in Stereo Male to (2) RCA Females                                                    |                                                                       | Black         | 14C303           |
| 3.5 mm Stereo Male to (2) 3.5<br>mm Stereo Females                                       | 7 in Long Cable                                                       | Black         | 14X117           |

|                                                 | 14000                                                               |       |             |
|-------------------------------------------------|---------------------------------------------------------------------|-------|-------------|
| Connection A to Connection B                    | Features                                                            | Color | Item<br>No. |
| 3.5 mm Stereo Male to (2) 3.5 mm Stereo Females | 6 in Long Cable                                                     | Black | 38F906      |
| 3.5 mm Stereo Male to (2) 3.5 mm Stereo Females | _                                                                   | Black | 14C314      |
| 3.5 mm Stereo Male to (2) RCA Females           |                                                                     | Black | 14C298      |
| RCA Female to (2) RCA Males                     | 6 in Long Cable (RG-<br>6/U), Double Shielded                       | Black | 14C229      |
| RCA Male to (2) RCA Females                     | <u> </u>                                                            | Black | 14C295      |
| Toslink Female to (2) Toslink Females           |                                                                     | Black | 14C212      |
| HDMI Adapters                                   |                                                                     |       |             |
| HDMI Female to HDMI Female                      |                                                                     | Black | 6CZD9       |
| HDMI Female to HDMI Female                      | Right Angle                                                         | Black | 6CZE0       |
| HDMI Female to HDMI Female                      | Swivel                                                              | Black | 6CZE1       |
| HDMI Male to HDMI Female                        | Right Angle                                                         | Black | 6CZE2       |
| HDMI Male to HDMI Female                        | Right Angle                                                         | Black | 6CZE3       |
| HDMI Male to HDMI Female                        | Vertical Right Angle                                                | Black | 6CZE4       |
| HDMI Male to HDMI Female                        | Swivel                                                              | Black | 6CZE5       |
| HDMI Male to HDMI Female                        | 8 in Long Cable,<br>Snug Connectors                                 | Black | 5RFG3       |
| HDMI Male to HDMI Female                        | Vertical Right Angle                                                | Black | 14C360      |
| HDMI Male to HDMI Female                        | 8 in Long Cable,<br>Ethernet Support,<br>Snug Connectors            | Black | 14C362      |
| HDMI Male to Mini HDMI Female                   |                                                                     | Black | 14C357      |
| Micro HDMI Male to HDMI Female                  | 6 in Long Cable                                                     | Black | 14C364      |
| Micro HDMI Male to HDMI Female                  |                                                                     | Black | 14C367      |
| HDMI Splitters                                  |                                                                     |       |             |
| HDMI Male to (2) HDMI Females                   | 8 in Long Cable                                                     | Black | 14C186      |
| Video Adapters                                  |                                                                     |       |             |
| DVI Female to DVI Female                        | Supports DVI-A, DVI-I,<br>DVI-D Signals                             | Gray  | 14C356      |
| VGA Male to 4-Pin S-Video and RCA Females       | 6 in Long Cable, Converts<br>VGA Signal to Either<br>S-Video or RCA | Black | 14C213      |