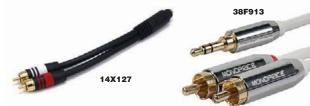

## **Stereo Audio Cables**

MONOPRICE

Designed with PVC jacket material. 3.5mm is a common headphone jack size on most MP3 players.

| Length                                                                   | Color           | Item<br>No.                          | Length                              | Color          | Item<br>No. |
|--------------------------------------------------------------------------|-----------------|--------------------------------------|-------------------------------------|----------------|-------------|
| Heavy-Duty, Stere                                                        | eo Audio, 3.5mi | m                                    | 25 ft                               | Black          | 14X102      |
| Stereo TRS Fema                                                          | le/2-RCA Male   |                                      | 35 ft                               | Black          | 14X103      |
| 6 in                                                                     | Black           | 14X127                               | 50 ft                               | Black          | 14X104      |
| Heavy-Duty, Stere<br>Stereo TRS Male,                                    |                 |                                      | Mini-Phone Cable<br>Stereo TRS Male |                |             |
| 1.5 ft                                                                   | Black           | 14X118                               | 3 ft                                | Black          | 63YC05      |
| 3 ft                                                                     | Black           | 14X119                               | Stereo Audio, 3.5                   | imm Stereo     |             |
| 6 ft                                                                     | Black           | 14X120                               | TRS Male/2-RCA                      | Male           |             |
| 10 ft                                                                    | Black           | 14X121                               | 3 ft                                | White          | 38F913      |
| 15 ft                                                                    | Black           | 14X122                               | 6 ft                                | White          | 38F914      |
| 25 ft                                                                    | Black           | 14X123                               | 10 ft                               | White          | 38F915      |
| 35 ft                                                                    | Black           | 14X124                               | Stereo Audio, 3.5                   | imm Stereo TRS |             |
| Heavy-Duty, Ster                                                         | eo Audio, 3.5mi | m Stereo                             | Male/3.5mm Ster                     | eo TRS Female  |             |
| TRS Male/3.5mm                                                           | Stereo TRS Fen  | nale                                 | 6 ft                                | Black          | 38F908      |
| 15 ft                                                                    | Black           | 14X110                               | 12 ft                               | Black          | 38F909      |
| 20 ft                                                                    | Black           | 14X111                               | 25 ft                               | Black          | 38F910      |
| 25 ft                                                                    | Black           | 14X112                               | 50 ft                               | Black          | 38F911      |
| 100 ft                                                                   | Black           | 14X116                               | 75 ft                               | Black          | 38F912      |
| Heavy-Duty, Stereo Audio, 3.5mm Stereo<br>TRS Male/3.5mm Stereo TRS Male |                 | Stereo Audio, 3.5<br>Male/3.5mm Ster |                                     |                |             |
| 1.5 ft                                                                   | Black           | 14X096                               | 12 ft                               | Black          | 38F894      |
| 3 ft                                                                     | Black           | 14X097                               | 25 ft                               | Black          | 38F895      |
| 6 ft                                                                     | Black           | 14X098                               | 50 ft                               | Black          | 38F896      |
|                                                                          |                 |                                      |                                     |                |             |