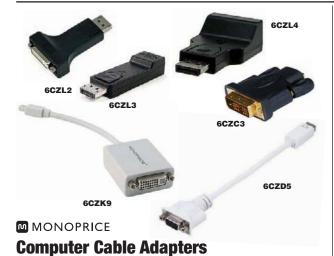

| Connector<br>Type                                | Color | Item<br>No. |
|--------------------------------------------------|-------|-------------|
| Displayport Male/DVI-D Female                    | Black | 6CZL2       |
| Displayport Male/HDMI Female                     | Black | 6CZL3       |
| Displayport Male/VGA Female                      | Black | 6CZL4       |
| DVI-D Single Link Male/ HDMI Female              | Black | 6CZC3       |
| DVI-I Dual Link Male/VGA(HD15) Female            | Black | 6CZC6       |
| HDMI Female/DVI-D Single Female                  | Black | 6CZC4       |
| HDMI Male/DVI-D Female                           | Black | 6CZC5       |
| M1-A(Plug and Display) Male to VGA (HD15) Female | Black | 6CZD6       |
| M1-D-(Plug and Display) Male/HDMI Female         | Black | 6CZD1       |
| Mini Displayport/DVI                             | White | 6CZK9       |
| Mini DVI/HDMI                                    | White | 6CZD4       |
| Mini DVI/VGA                                     | White | 6CZD5       |
| VGA(HD15) Male to DVI-A Female                   | Black | 6CZC7       |