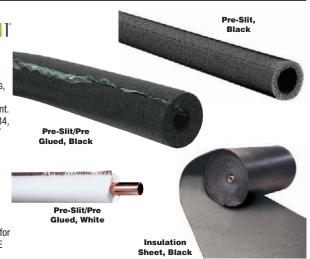

### **PRE-SLIT, BLACK**

■ Temp. range: -160° to 200°F Quickly slide over pipe or tubing. Slit lengthwise when applying to existing tubes.

## PRE-SLIT/PRE GLUED, BLACK

■ Temp. range: -160° to 200°F

Tubing has factory-applied adhesive and builtin release tabs. Can be pushed around P-traps and elbows up to and including 1" copper tube size. Mitering is recommended for complex joints.

## PRE-SLIT/PRE GLUED, WHITE

- Temp. range: -330° to 210°F
- FlowGuard Gold compatible

Ideal for use in cleanrooms, hospitals, and any application where pipes are exposed, and aesthetics are important. ASTM C 1427; ASTM E 84; ASTM E 84, 25/50 flame and smoke rating. CAN/ ULC S102.2-M88. City of LA Report RR8316. Dade Co. FL Acceptance 95-1215.08. NYC MEA 305-93.

### **INSULATION SHEETS**

■ Temp. range: -330° to 210°F Closed cell design and flexibility is ideal for wrapping large pipes, tanks and vessels. GREENGUARD certified for use in hospitals and schools. ASTM E 84, 25/50 flame and smoke rating.