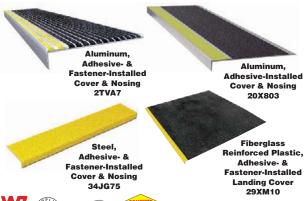

## **Antislip Stair Tread Covers & Nosings & Landing Cover**

■ For indoor/outdoor use

Stair Tread Covers & Nosings—Help provide traction and feature tapered back and beveled edges for additional safety. Predrilled holes offer easy installation on most step surfaces.

 Meet ASTM and ADA Standards, except 20X803 to 20X805

Landing Cover—The full grit surface on this stair-landing cover provides slip resistance across the entire surface which increases slip resistance over stripped surfaces.