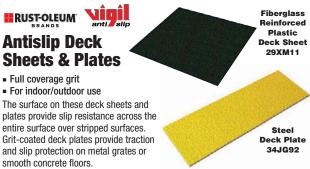

## **Antislip Stair Tread Covers & Nosings & Landing Cover**

■ For indoor/outdoor use

Stair Tread Covers & Nosings—Help provide traction and feature tapered back and beveled edges for additional safety. Predrilled holes offer easy installation on most step surfaces.

 Meet ASTM and ADA Standards, except 20X803 to 20X805

Landing Cover—The full grit surface on this stair-landing cover provides slip resistance across the entire surface which increases slip resistance over stripped surfaces.