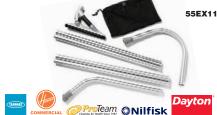

| For Vacuum Type<br>Canister Vacuum Dry | For Hose Dia.       | Fits Vacuum Models                                                                                                         | Includes                                                                                                                                                                                 | Brand   | Item<br>No. |
|----------------------------------------|---------------------|----------------------------------------------------------------------------------------------------------------------------|------------------------------------------------------------------------------------------------------------------------------------------------------------------------------------------|---------|-------------|
| Shop Vacuum                            | 1 ½ in              | All Vacuums with 1 ¼ in Hose Diameter                                                                                      | Brush, Crevice                                                                                                                                                                           | Tennant | 55EX67      |
| Filter/Bag Kit                         |                     |                                                                                                                            |                                                                                                                                                                                          |         |             |
| Upright Vacuum                         | _                   | C1810, C1810010, C1810020                                                                                                  | Dirt Cup Kit                                                                                                                                                                             | Hoover  | 3XDR7       |
| High Dusting Kit                       |                     |                                                                                                                            |                                                                                                                                                                                          |         |             |
| Backpack Vacuum                        | 1 ½ in              | 107118, 107119, 107146, 107152, 107303, 107310, 107497, 107504                                                             | 125° Bend Wand, 14 in Pro Blade Hard Floor Tool, 3-Parts<br>Straight Friction Fit Wands, 45° Bend Wand, Mesh Bag, Straight<br>Friction Fit Wand with Hose Connection Ridge, Wand Adapter | Proteam | 55EX11      |
| Micro Tool Kit                         |                     |                                                                                                                            |                                                                                                                                                                                          |         |             |
| Canister Vacuum                        | 1 1/4 in            | GM 80                                                                                                                      | 15mm Round Dust Brush, 24 in Braided Hose, 30mm<br>Oval Dust Brush, Bleed Valve, Coupling Valve, Crevice<br>Nozzle, Straight Wand and Angled Wand                                        | Nilfisk | 34AY98      |
| <b>Shop Vacuum Access</b>              | ory Kits            |                                                                                                                            |                                                                                                                                                                                          |         |             |
| Shop Vacuum                            | 1 1/4 in            | All Vacuums with 1 1/4 in Hose Diameter                                                                                    | (2) 1 ¼ in Plastic Extension Wands, Crevice Tool, Deluxe 12 in Master<br>Nozzle with Brush & Squeegee Inserts, Dusting Brush, Utility Nozzle                                             | Dayton  | 783GA4      |
| Shop Vacuum                            | 1 % in              | All Vacuums with 1 1 1/2 in Hose Diameter                                                                                  | 1 % in Crevice Tool, 1 % in Round Brush, 12 ft<br>x 1 % in Locking Hose, Claw Nozzle                                                                                                     | Dayton  | 783GA6      |
| Shop Vacuum                            | 2 in                | S2, S3                                                                                                                     | (2) Adaptors, (3) Extension Wands, Dust Brush,<br>Floor Nozzle, Uphostery Brush                                                                                                          | Nilfisk | 22N478      |
| Shop Vacuum                            | 2 ½ in              | All Vacuums with 2 $1\!\!/2$ in Hose Diameter                                                                              | (2) 20 in Plastic Extension Tubes, 14 in Floor Nozzle,<br>6 ft x 2.5 in Hose, Crevice tool, Dusting Brush                                                                                | Dayton  | 783GA5      |
| <b>Shop Vacuum Dry Flo</b>             |                     |                                                                                                                            |                                                                                                                                                                                          |         |             |
| Shop Vacuum                            | 1 ¼ in              | All Vacuums with 1 ¼ in Hose Diameter                                                                                      | Brush, Crevice                                                                                                                                                                           | Tennant | 55EX57      |
| Vacuum Accessory K                     | it                  |                                                                                                                            |                                                                                                                                                                                          |         |             |
| Shop Vacuum                            | 1 ¾ in              | VAC090                                                                                                                     | (5) 9 gal Fleece Filter Bags, Carrying Case, Dust<br>Collection Attachment, HEPA Filter                                                                                                  | Bosch   | 499K47      |
| Vacuum Attachment                      | Kits                |                                                                                                                            |                                                                                                                                                                                          |         |             |
| Shop Vacuum                            | 1 1/16 in, 1 3/8 in | Turbo I, Turbo I Set, Turbo II, Turbo II HEPA, Turbo II HEPA<br>Set, Turbo II Set, Turbo II X AC Hepa, Turbo X, Turbo X AC | (2) Metal Extension Tubes, Combination Tool with Interchangeable<br>Inserts, Crevice Nozzle, Dusting Brush, Elbow                                                                        | Fein    | 31LZ18      |
| Critical Area Vacuum                   | 1 ½ in              | 118 EXP DRY                                                                                                                | Crevice Nozzle, Dust Brush, Floor Brush, Wand                                                                                                                                            | Nilfisk | 4RXZ3       |