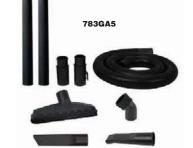

| For Vacuum Type<br>Canister Vacuum Dry | For Hose Dia.       | Fits Vacuum Models                                                                                                         | Includes                                                                                                                                                                                 | Brand   | Item<br>No. |
|----------------------------------------|---------------------|----------------------------------------------------------------------------------------------------------------------------|------------------------------------------------------------------------------------------------------------------------------------------------------------------------------------------|---------|-------------|
| Shop Vacuum                            | 1 ½ in              | All Vacuums with 1 ¼ in Hose Diameter                                                                                      | Brush, Crevice                                                                                                                                                                           | Tennant | 55EX67      |
| Filter/Bag Kit                         |                     |                                                                                                                            |                                                                                                                                                                                          |         |             |
| Upright Vacuum                         | _                   | C1810, C1810010, C1810020                                                                                                  | Dirt Cup Kit                                                                                                                                                                             | Hoover  | 3XDR7       |
| High Dusting Kit                       |                     |                                                                                                                            |                                                                                                                                                                                          |         |             |
| Backpack Vacuum                        | 1 ½ in              | 107118, 107119, 107146, 107152, 107303, 107310, 107497, 107504                                                             | 125° Bend Wand, 14 in Pro Blade Hard Floor Tool, 3-Parts<br>Straight Friction Fit Wands, 45° Bend Wand, Mesh Bag, Straight<br>Friction Fit Wand with Hose Connection Ridge, Wand Adapter | Proteam | 55EX11      |
| Micro Tool Kit                         |                     |                                                                                                                            |                                                                                                                                                                                          |         |             |
| Canister Vacuum                        | 1 1/4 in            | GM 80                                                                                                                      | 15mm Round Dust Brush, 24 in Braided Hose, 30mm<br>Oval Dust Brush, Bleed Valve, Coupling Valve, Crevice<br>Nozzle, Straight Wand and Angled Wand                                        | Nilfisk | 34AY98      |
| <b>Shop Vacuum Access</b>              | ory Kits            |                                                                                                                            |                                                                                                                                                                                          |         |             |
| Shop Vacuum                            | 1 1/4 in            | All Vacuums with 1 1/4 in Hose Diameter                                                                                    | (2) 1 ¼ in Plastic Extension Wands, Crevice Tool, Deluxe 12 in Master<br>Nozzle with Brush & Squeegee Inserts, Dusting Brush, Utility Nozzle                                             | Dayton  | 783GA4      |
| Shop Vacuum                            | 1 % in              | All Vacuums with 1 1 1/2 in Hose Diameter                                                                                  | 1 % in Crevice Tool, 1 % in Round Brush, 12 ft<br>x 1 % in Locking Hose, Claw Nozzle                                                                                                     | Dayton  | 783GA6      |
| Shop Vacuum                            | 2 in                | S2, S3                                                                                                                     | (2) Adaptors, (3) Extension Wands, Dust Brush,<br>Floor Nozzle, Uphostery Brush                                                                                                          | Nilfisk | 22N478      |
| Shop Vacuum                            | 2 ½ in              | All Vacuums with 2 $1\!\!/2$ in Hose Diameter                                                                              | (2) 20 in Plastic Extension Tubes, 14 in Floor Nozzle,<br>6 ft x 2.5 in Hose, Crevice tool, Dusting Brush                                                                                | Dayton  | 783GA5      |
| <b>Shop Vacuum Dry Flo</b>             |                     |                                                                                                                            |                                                                                                                                                                                          |         |             |
| Shop Vacuum                            | 1 ¼ in              | All Vacuums with 1 ¼ in Hose Diameter                                                                                      | Brush, Crevice                                                                                                                                                                           | Tennant | 55EX57      |
| Vacuum Accessory K                     | it                  |                                                                                                                            |                                                                                                                                                                                          |         |             |
| Shop Vacuum                            | 1 ¾ in              | VAC090                                                                                                                     | (5) 9 gal Fleece Filter Bags, Carrying Case, Dust<br>Collection Attachment, HEPA Filter                                                                                                  | Bosch   | 499K47      |
| Vacuum Attachment                      | Kits                |                                                                                                                            |                                                                                                                                                                                          |         |             |
| Shop Vacuum                            | 1 1/16 in, 1 3/8 in | Turbo I, Turbo I Set, Turbo II, Turbo II HEPA, Turbo II HEPA<br>Set, Turbo II Set, Turbo II X AC Hepa, Turbo X, Turbo X AC | (2) Metal Extension Tubes, Combination Tool with Interchangeable<br>Inserts, Crevice Nozzle, Dusting Brush, Elbow                                                                        | Fein    | 31LZ18      |
| Critical Area Vacuum                   | 1 ½ in              | 118 EXP DRY                                                                                                                | Crevice Nozzle, Dust Brush, Floor Brush, Wand                                                                                                                                            | Nilfisk | 4RXZ3       |