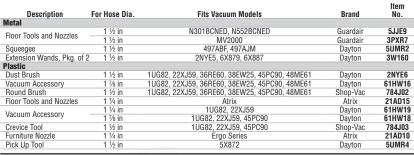

## **Vacuum Cleaner Attachments**

Attachments connect to a vacuum to adapt it to different cleaning tasks. They're used for applications such as removing dust from crevices, picking up dry bulk materials, vacuuming upholstery, and cleaning elevated surfaces.