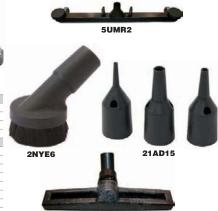

## **Vacuum Cleaner Attachments**

Attachments connect to a vacuum to adapt it to different cleaning tasks. They're used for applications such as removing dust from crevices, picking up dry bulk materials, vacuuming upholstery, and cleaning elevated surfaces.