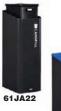

## Sustain Series Escape Square Metal Recycling Stations

Integrated plastic liners with venting channels enable easy removal of trash bags. Adjustable, easy-glide feet allow container to be moved efficiently and ensure a level placement. Modular system allows stations to be customized to each program's needs. Colored lids and labels make sorting recyclables easier.

| Width/<br>Diameter | D       | Н         | Color          | Container<br>Markings | Item<br>No. |
|--------------------|---------|-----------|----------------|-----------------------|-------------|
| 15 gal Cap.        |         |           |                |                       |             |
| 16 ½ in            | 20 ¾ in | 39 ¼ in   | Black/Charcoal | Landfill              | 61JA22      |
| 16 ½ in            | 20 ¾ in | 39 1/4 in | Black/Blue     | Mixed Recycling       | 61JA23      |
| 16 ½ in            | 20 ¾ in | 39 1/4 in | Black/Green    | Compost               | 61JA24      |
| 23 gal Cap.        |         |           |                |                       |             |
| 20 ½ in            | 20 ¾ in | 39 1/4 in | Black/Charcoal | Landfill              | 61JA25      |
| 20 ½ in            | 20 ¾ in | 39 1/4 in | Black/Blue     | Mixed Recycling       | 61JA26      |
| 20 ½ in            | 20 ¾ in | 39 1/4 in | Black/Green    | Compost               | 61JA27      |
|                    |         |           |                |                       |             |