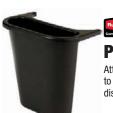

### Plastic Recycling Saddle

Attach to the side of a wastebasket or trash container to make it easier to sort trash and recyclables before disposal.

| Cap.   | Width/<br>Diameter | D       | н       | Color | ltem<br>No. |
|--------|--------------------|---------|---------|-------|-------------|
| 1 gal. | 7 1/4 in           | 10 ½ in | 11 ½ in | Black | 5RUU8       |