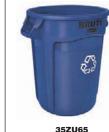

#### BRUTE Series Round Plastic Recycling Cans and Lid

Rubbermaid
Commercial Products

Use to collect high volumes of recyclable materials. Heavy-duty plastic with built-in handles. Reinforced base helps prevent damage caused by rough handling and dragging.

| Cap.              | Width/<br>Diameter | Н           | Color | Item<br>No. |
|-------------------|--------------------|-------------|-------|-------------|
| Recycling         | Cans               |             |       |             |
| 20 gal            | 19 ½ in            | 23 in       | Blue  | 35ZU65      |
| 32 gal            | 22 in              | 27 1/4 in   | Blue  | 35ZU72      |
| 32 gal            | 22 in              | 27 1/4 in   | Green | 40PM33      |
| 44 gal            | 24 in              | 31 ½ in     | Blue  | 35ZU75      |
| <b>Bottle and</b> | Can Recycling      | Top for 40P | M33   |             |
| _                 | 21 in              | 3 1/4 in    | Blue  | 6TUA9       |
|                   |                    |             |       |             |