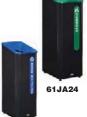

## Sustain Series Escape Square Metal Recycling Stations

Integrated plastic liners with venting channels enable easy removal of trash bags. Adjustable, easy-glide feet allow container to be moved efficiently and ensure a level placement. Modular system allows stations to be customized to each program's needs. Colored lids and labels make sorting recyclables easier.

| Width/<br>Diameter | D       | Н         | Color          | Container<br>Markings | Item<br>No. |
|--------------------|---------|-----------|----------------|-----------------------|-------------|
| 15 gal Cap.        |         |           |                |                       |             |
| 16 ½ in            | 20 ¾ in | 39 ¼ in   | Black/Charcoal | Landfill              | 61JA22      |
| 16 ½ in            | 20 ¾ in | 39 1/4 in | Black/Blue     | Mixed Recycling       | 61JA23      |
| 16 ½ in            | 20 ¾ in | 39 1/4 in | Black/Green    | Compost               | 61JA24      |
| 23 gal Cap.        |         |           |                |                       |             |
| 20 ½ in            | 20 ¾ in | 39 1/4 in | Black/Charcoal | Landfill              | 61JA25      |
| 20 ½ in            | 20 ¾ in | 39 1/4 in | Black/Blue     | Mixed Recycling       | 61JA26      |
| 20 ½ in            | 20 ¾ in | 39 1/4 in | Black/Green    | Compost               | 61JA27      |
|                    |         |           |                |                       |             |