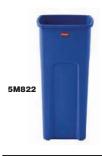

### **Square Plastic Recycling Cans**

**Glutton Series** 

Rectangular Plastic Recycling Station

Open-top cans are used in mail rooms, copy rooms, break areas, and often serve as a repository for several workstations. Place flush against a wall or in a corner to save floor space.

| Cap.    | н       | Width/<br>Diameter | D       | Color | Item<br>No. |
|---------|---------|--------------------|---------|-------|-------------|
| 23 gal. | 33 in   | 15 ½ in            | 16 ½ in | Blue  | 5M822       |
| 35 gal. | 27 ½ in | 19 ½ in            | 19 ½ in | Blue  | 6HH26       |
| 50 gal. | 34 ¼ in | 19 ½ in            | 19 ½ in | Blue  | 6HH27       |