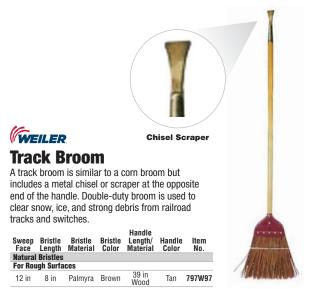

| Sweep Face              | Bristle<br>Length | Bristle<br>Material              | Bristle<br>Color | Brand       | Item<br>No. |  |
|-------------------------|-------------------|----------------------------------|------------------|-------------|-------------|--|
| <b>Natural Bristles</b> |                   |                                  |                  |             |             |  |
| For Rough Surfac        | es                |                                  |                  |             |             |  |
| 8 in                    | 12 in             | O F:b                            | Yellow           | Rubbermaid  | 43WX80      |  |
| 10 in                   | 10 in             | <ul> <li>Corn Fiber –</li> </ul> | Natural          | Ability One | 5MM88       |  |
| For Semi-Smooth         | Surfaces          |                                  |                  |             |             |  |
| 8 in                    | 10 in             | Corn Fiber                       | Tan              | Tough Guy   | 34F931      |  |