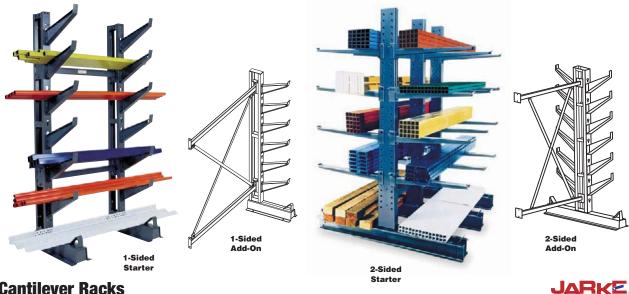

## **Cantilever Racks**

Kits come with all the necessary parts for assembling cantilever racks, which have arms that extend from their frames to create multiple storage levels. Also known as pipe storage racks and cantilever shelving, cantilever racks hold long materials such as tubing and pipe in maintenance departments, tool rooms, machine shops, and storage areas. Starter units can be used on their own as standalone racks. Add-on units can be connected to existing starter units or add-on units to create multi-unit cantilever rack systems, and they cannot be used on their own as standalone racks.