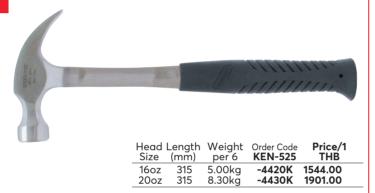

#### **Hickory Shaft**

With fine grain, forged steel head, hardened and tempered with polished face.