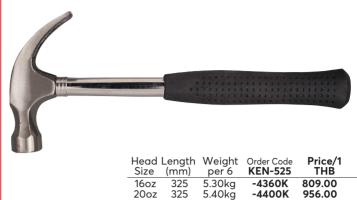

#### **Tubular Steel Shaft**

With textured slip resistant rubber grip. Dampens the impact transmitted through to the user's hand and wrist.